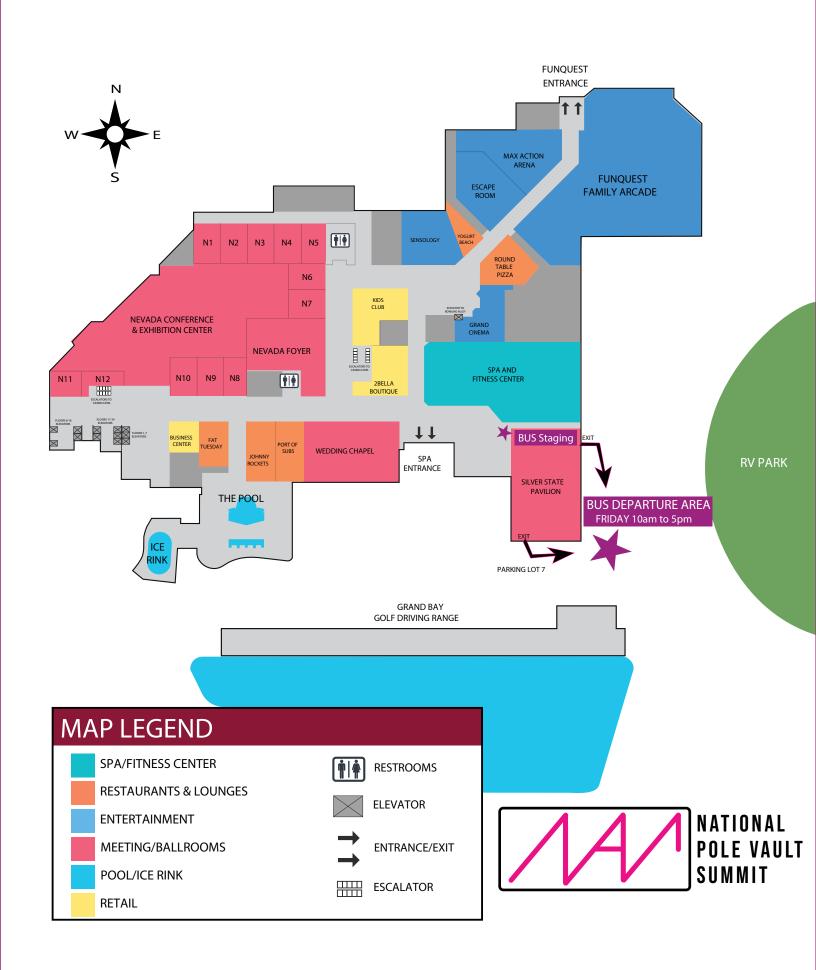

## **BUS SCHEDULE**

Bus Scheduled times are approximate (within 5 min)

We will have designated Group Leaders that will notify Drivers for Departures.

Buses will loop in-between scheduled times.

Bus Staging in Silver State Pavilion (lower level). Buses depart from Lot 7 near R/V Park until 5:00pm After 5:50pm - Buses Depart in Front of Hotel near Valet and Ride Share pick-up.

# **SPA LEVEL** Lower Level