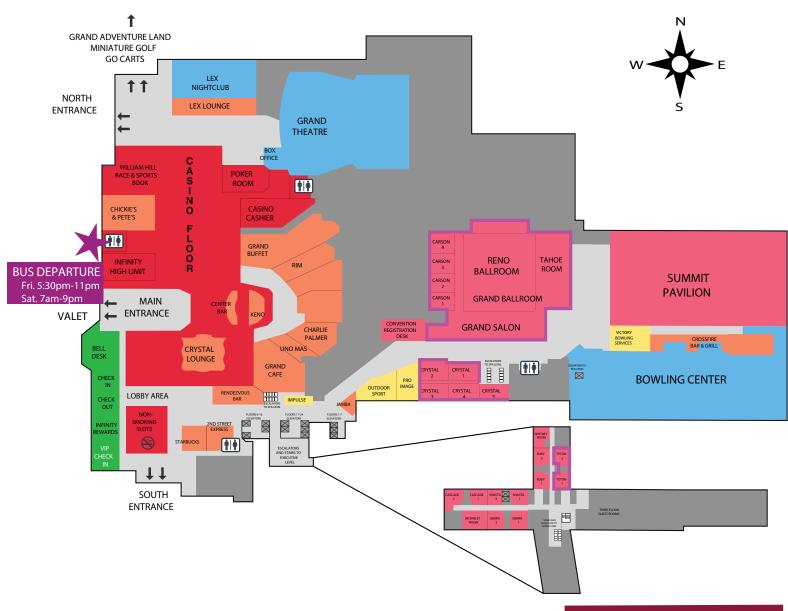

## **BUS SCHEDULE**

Bus Scheduled times are approximate (within 5 min)

We will have designated Group Leaders that will notify Drivers for Departures.

Buses will loop in-between scheduled times.

Bus Staging in Silver State Pavilion (lower level). Buses depart from Lot 7 near R/V Park until 5:00pm After 5:50pm - Buses Depart in Front of Hotel near Valet and Ride Share pick-up.

### Saturday Jan. 18th, 2025

7:00am – 9:30pm - All Buses Run Continous Shuttle DEPART HOTEL FRONT ENTRANCE (Near Valet / Ride Share)

## **CASINO LEVEL** Main Level